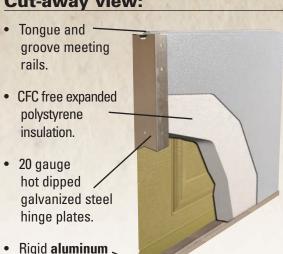

## **Features:**

- Sandwich type construction with CFC free expanded polystyrene insulation pressure bonded between two sheets of 26 gauge hot dipped galvanized steel with a 10.25 R value.
- 1.0 mil paint system includes .25 mil rust inhibiting primer and .75 mil exterior top coat that resists fading and chalking while providing consistent color from panel to panel.
- 20 gauge hot dipped galvanized steel hinge plates run the full height of each section at all hinge locations to facilitate the attachment of hinges, handles, struts and step plates.
- · Rigid aluminum retainer provides added strength while securing replaceable U-shaped bottom weatherstrip.
- Sections include tongue and groove meeting rails for superior strength and better sealing against wind, rain and snow.

# **Cut-away view:**

- groove meeting rails. · CFC free expanded polystyrene insulation.
- retainer

Sandstone