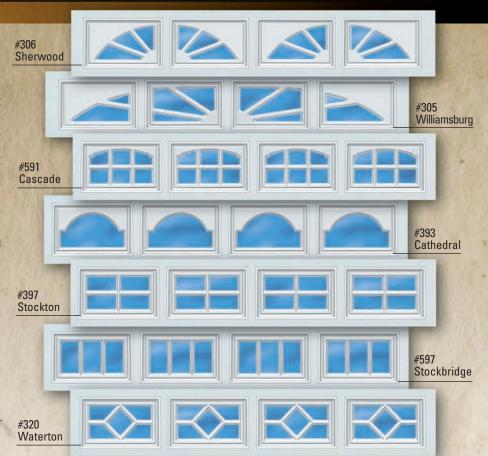

ot dipped galvanized steel with a 10.25 R value.
- 1.0 mil paint system includes .25 mil rust inhibiting primer and .75 mil exterior top coat that resists fading and chalking while providing consistent color from panel to panel.
- 20 gauge hot dipped galvanized steel hinge plates run the full height of each section at all hinge locations to facilitate the attachment of hinges, handles, struts and step plates.
- · Rigid aluminum retainer provides added strength while securing replaceable U-shaped bottom weatherstrip.
- Sections include tongue and groove meeting rails for superior strength and better sealing against wind, rain and snow.

# **Cut-away view:**

- groove meeting rails. · CFC free expanded polystyrene insulation.
- retainer

Sandstone



# **Colors Available:**



Desert Tan





| Sizes Available:                                         |             | HEIGHTS AVAILABLE:                 |
|----------------------------------------------------------|-------------|------------------------------------|
| DOOR WIDTH                                               | PANELS WIDE | 6'6", 6'9", 7'0", 7'6", 7'9", 8'0" |
| 8', 9'<br>10'<br>12'<br>14', 15'<br>16', 17', 18'<br>20' |             |                                    |

Not all glazing options may be available from all distributors.

## **Authorized Dealer:**