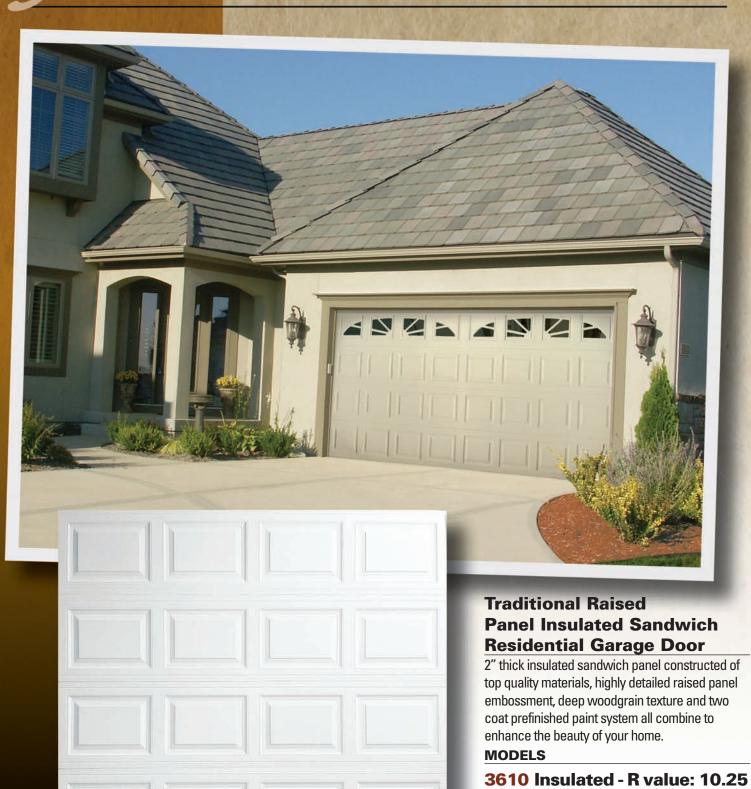

# 3610 RESIDENTIAL STEEL

**3650** Insulated Flush Panel

doorLink
Manufacturing, Inc.®

## **Features:**

- Sandwich type construction with CFC free expanded polystyrene insulation pressure bonded between two sheets of 26 gauge hot dipped galvanized steel with a 10.25 R value.
- 1.0 mil paint system includes .25 mil rust inhibiting primer and .75 mil exterior top coat that resists fading and chalking while providing consistent color from panel to panel.
- 20 gauge hot dipped galvanized steel hinge plates run the full height of each section at all hinge locations to facilitate the attachment of hinges, handles, struts and step plates.
- · Rigid aluminum retainer provides added strength while securing replaceable U-shaped bottom weatherstrip.
- Sections include tongue and groove meeting rails for superior strength and better sealing against wind, rain and snow.